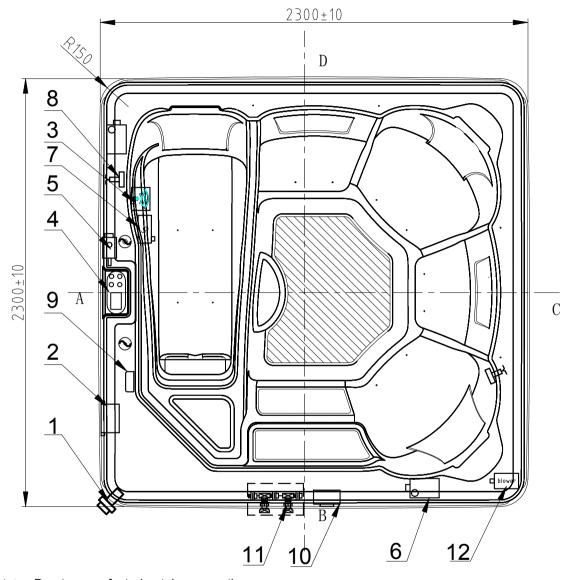

## **Business Plan**

| 12                            | blower       | Blower (depends on specifications) | 1   | pcs  |
|-------------------------------|--------------|------------------------------------|-----|------|
| 11                            | ₩ <u>₩</u> ₩ | Heat pump ready unit(Option)       | 1   | pcs  |
| 10                            |              | Subwoofer(Option)                  | 1   | pcs  |
| 9                             |              | In.stream(Option)                  | 1   | pcs  |
| 8                             | Ĕ            | Transducer Speaker(Option)         | 2   | pcs  |
| 7                             |              | WIFI(Option)                       | 1   | pcs  |
| 6                             | <b>P</b>     | Single Speed Pump                  | 2   | pcs  |
| 5                             | (O)=         | Circulation Pump                   | 1   | pcs  |
| 4                             |              | Control Panel                      | 1   | pcs  |
| 3                             | 0,           | CD Ozone Generator                 | 1   | pcs  |
| 2                             |              | Control Box                        | 1   | pcs  |
| 1                             | <b>@</b>     | External Drain                     | 1   | pcs  |
| NO.                           | Icon         | Description                        | Qty | Unit |
| Edition:2/23/2023 760.07.0001 |              |                                    |     |      |

Notes:Due to manufacturing tolerances, there could be some minor differences between the actual spa and the drawing above. If site planning is critical to such tolerances, be sure to measure your actual spa. All specifications are subject to change without notice. Some components may be optional on your spa