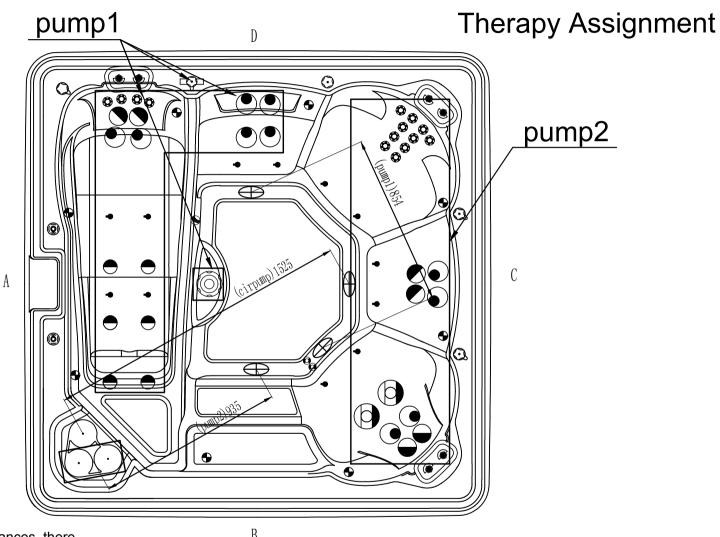

s  |
| 6                             | <b>P</b>     | Single Speed Pump                  | 2   | pcs  |
| 5                             | (O)=         | Circulation Pump                   | 1   | pcs  |
| 4                             |              | Control Panel                      | 1   | pcs  |
| 3                             | 0,           | CD Ozone Generator                 | 1   | pcs  |
| 2                             |              | Control Box                        | 1   | pcs  |
| 1                             | <b>@</b>     | External Drain                     | 1   | pcs  |
| NO.                           | Icon         | Description                        | Qty | Unit |
| Edition:2/23/2023 760.07.0001 |              |                                    |     |      |





Notes:Due to manufacturing tolerances, there could be some minor differences between the actual spa and the drawing above. If site planning is critical to such tolerances, be sure to measure your actual spa. All specifications are subject to change without notice. Some components may be optional on your spa

Edition: 1/6/2023 HE Platform 760